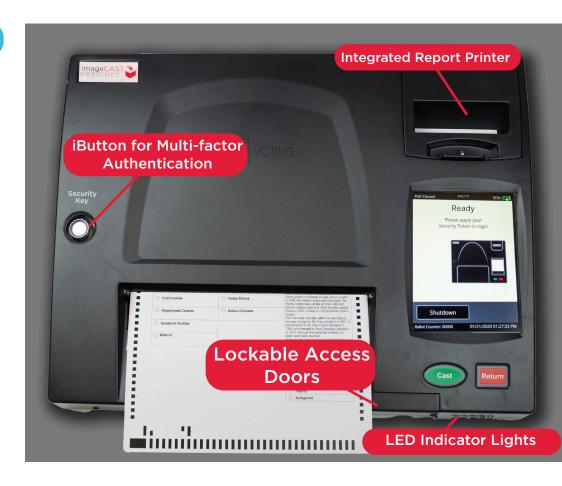

## **Features and Benefits**

- Upgraded iMX6 Dual Core Processor
- Scans double sided ballots in 3-5 seconds
- Integrated 3-inch report printer
- Internal battery life of 6 hours
- Lightweight at only 14 pounds for easy transport
- Small footprint of 43 cm by 33 cm for efficient set up and storage
- External indicator lights display battery life and ports in use

#### **SECURE**

Lockable doors and multi-factor authentication prevents authorized access.